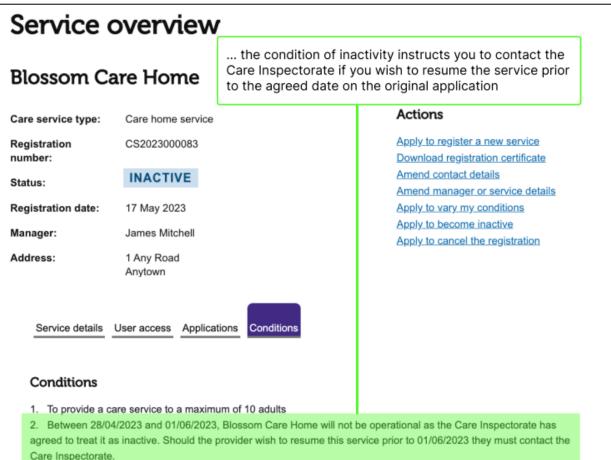

# Service overview

#### **Blossom Care Home**

Care service type: Care home service

Registration

CS2023000083

number: Status:

INACTIVE

Registration date:

17 May 2023

Manager:

James Mitchell

Address:

1 Any Road Anytown AN1 1WN

cancel the registration link

#### Actions

If you wish to cancel the service, click the Apply to

Apply to register a new service Download registration certificate

Amend contact details

Amend manager or service details

Apply to vary my conditions Apply to become inactive

Apply to cancel the registration