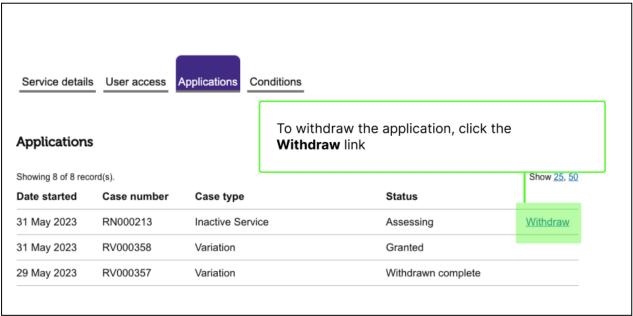

e declarations at the bottom of the page and click the **Submit** button

**~** 

I accept that if successful, by reason of having submitted an application and it having been granted, I am also requesting a variation under section 70(1)(a) of the Public Services Reform (Scotland) Act (2010) for the amendment of my conditions to reflect my current status of operation.

**~** 

I confirm that I will contact the Care Inspectorate if I intend to change the arrangement proposed.

**~** 

I understand that at the end of the period of agreed inactivity the service will revert automatically to becoming active

**~** 

I confirm that I am the registered provider or an authorised representative of the registered provider.

Submit

Exit without saving







## Withdrawing an inactive application













### End of inactivity actions







Home View Help

30 days before the end of inactivity period, you will receive an email reminding you of the date when the service is due to become active again

The Care Inspec

Subject: End of ir

inactive was granted until 30 June 2023.

In the confirmation letter we informed you that one month prior to the end of the agreed period we would let you know that you must now take one of the following actions:

- · Apply to voluntarily cancel the registration of the service OR
- · Where there are exceptional circumstances, apply for a further period of inactivity via the digital portal.

Therefore if you wish to apply for any of the above options, you must submit an application via the digital portal.

If you wish to apply for an inactive extensi