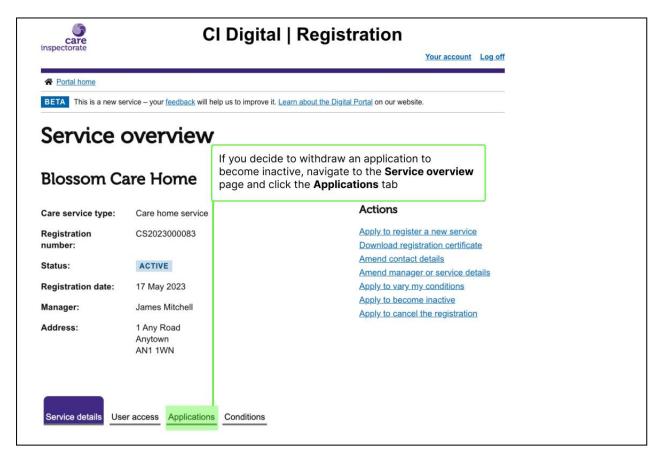

## Withdrawing an inactive application

# Service overview

#### **Blossom Care Home**

If you wish to extend the period of inactivity, click the **Apply to become inactive** link on the **Service overview** page and submit a new application

Care service type: Care home service

Registration number:

CS2023000083

Status: INACTIVE

Registration date: 17 May 2023

Manager: James Mitchell

Address: 1 Any Road

Anytown AN1 1WN

#### Actions

Apply to register a new service

Download registration certificate

Amond contact details

Amend contact details

Amend manager or service details

Apply to vary my conditions
Apply to become inactive