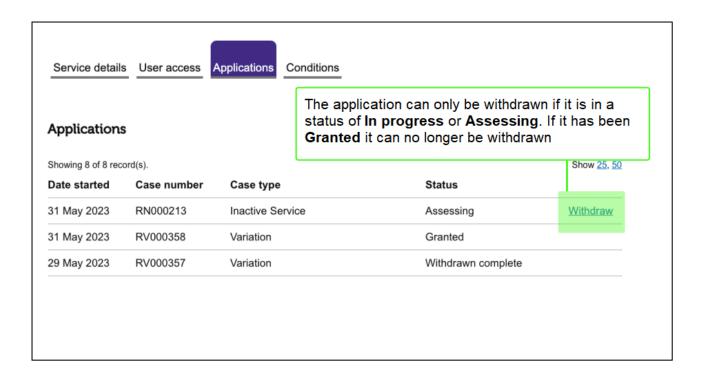

declarations at the bottom of the page and click the **Submit** button

**~** 

I accept that if successful, by reason of having submitted an application and it having been granted, I am also requesting a variation under section 70(1)(a) of the Public Services Reform (Scotland) Act (2010) for the amendment of my conditions to reflect my current status of operation.

**~** 

I confirm that I will contact the Care Inspectorate if I intend to change the arrangement proposed.

**~** 

I understand that at the end of the period of agreed inactivity the service will revert automatically to becoming active

**~** 

I confirm that I am the registered provider or an authorised representative of the registered provider.

Submit

Exit without saving







## Withdrawing an inactive application













### End of inactivity actions







Home View Help

30 days before the end of inactivity period, you will receive an email reminding you of the date when the service is due to become active again

The Care Inspec

Subject: End of ir

inactive was granted until 30 June 2023.

In the confirmation letter we informed you that one month prior to the end of the agreed period we would let you know that you must now take one of the following actions:

- · Apply to voluntarily cancel the registration of the service OR
- · Where there are exceptional circumstances, apply for a further period of inactivity via the digital portal.

Therefore if you wish to apply for any of the above options, you must submit an application via the digital portal.

If you wish to apply for an inactive extension