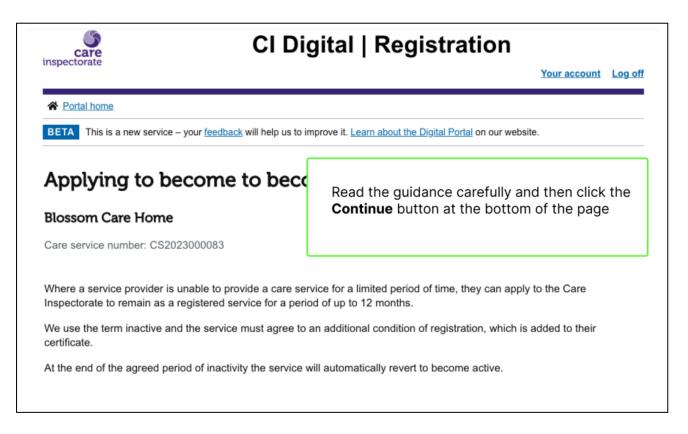

### Applying to become inactive

| inspectorate                                                                                                                                                                                                                                                                              | Digital   Registration                                                                                                   |
|-------------------------------------------------------------------------------------------------------------------------------------------------------------------------------------------------------------------------------------------------------------------------------------------|--------------------------------------------------------------------------------------------------------------------------|
| ☆ Portal home                                                                                                                                                                                                                                                                             |                                                                                                                          |
| BETA This is a new service – your <u>feedback</u> will help                                                                                                                                                                                                                               | o us to improve it. <u>Learn about the Digital Portal</u> on our website.                                                |
| Application to become in                                                                                                                                                                                                                                                                  | nactive or active                                                                                                        |
| Blossom Care Home                                                                                                                                                                                                                                                                         | Now fill in the form on this page to provide all                                                                         |
| Care service number: CS2023000083                                                                                                                                                                                                                                                         | the details required for the application to be assessed                                                                  |
| Why are you applying for your service to be go Select all that apply.                                                                                                                                                                                                                     | ranted inactive status?                                                                                                  |
| Caring responsibilities                                                                                                                                                                                                                                                                   |                                                                                                                          |
| Maternity leave                                                                                                                                                                                                                                                                           |                                                                                                                          |
| Provider's health issue                                                                                                                                                                                                                                                                   |                                                                                                                          |
| Refurbishment                                                                                                                                                                                                                                                                             |                                                                                                                          |
| Other exceptional circumstances                                                                                                                                                                                                                                                           |                                                                                                                          |
| !                                                                                                                                                                                                                                                                                         |                                                                                                                          |
|                                                                                                                                                                                                                                                                                           |                                                                                                                          |
| ease tell us why you want us to consider your car                                                                                                                                                                                                                                         | re service as inactive.                                                                                                  |
| ease tell us why you want us to consider your car                                                                                                                                                                                                                                         | re service as inactive.                                                                                                  |
|                                                                                                                                                                                                                                                                                           | re service as inactive.                                                                                                  |
| ou have 5000 characters remaining                                                                                                                                                                                                                                                         | re service as inactive.                                                                                                  |
| ou have 5000 characters remaining                                                                                                                                                                                                                                                         | Note: the proposed date to become active                                                                                 |
| ou have 5000 characters remaining roposed date to become inactive or example, 8 11 2018                                                                                                                                                                                                   |                                                                                                                          |
| ou have 5000 characters remaining roposed date to become inactive or example, 8 11 2018                                                                                                                                                                                                   | Note: the proposed date to become active again must be no more than 12 months from                                       |
| ou have 5000 characters remaining  roposed date to become inactive  or example, 8 11 2018  ay Month Year  roposed date to become active again                                                                                                                                             | Note: the proposed date to become active again must be no more than 12 months from the date the service becomes inactive |
| ou have 5000 characters remaining  roposed date to become inactive or example, 8 11 2018  ay Month Year  roposed date to become active again nis must be no more than 12 months from the date                                                                                             | Note: the proposed date to become active again must be no more than 12 months from the date the service becomes inactive |
| lease tell us why you want us to consider your car but have 5000 characters remaining  roposed date to become inactive  or example, 8 11 2018  ay Month Year  roposed date to become active again  nis must be no more than 12 months from the date  or example, 8 11 2018  ay Month Year | Note: the proposed date to become active again must be no more than 12 months from the date the service becomes inactive |