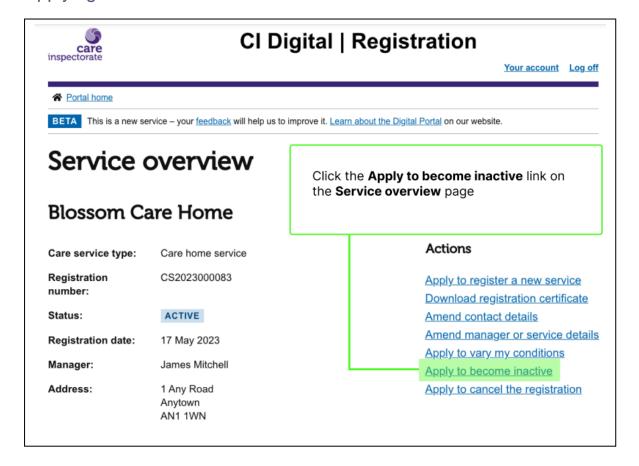

# Service overview

#### **Blossom Care Home**

If you wish to extend the period of inactivity, click the **Apply to become inactive** link on the **Service overview** page and submit a new application

Care service type: Care home service

Registration number:

CS2023000083

Status: INACTIVE

Registration date: 17 May 2023

Manager: James Mitchell

Address: 1 Any Road

Anytown AN1 1WN

#### Actions

Apply to register a new service

Download registration certificate

Amond contact details

Amend contact details

Amend manager or service details

Apply to vary my conditions
Apply to become inactive

Apply to cancel the registration