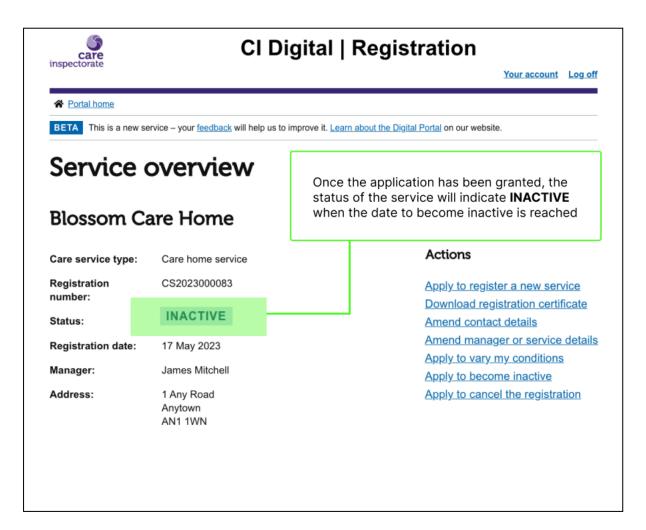

# Service overview

#### **Blossom Care Home**

Care service type: Care home service

Registration

CS2023000083

number: Status:

INACTIVE

Registration date:

17 May 2023

Manager:

James Mitchell

Address:

1 Any Road Anytown AN1 1WN

cancel the registration link

#### Actions

If you wish to cancel the service, click the Apply to

Apply to register a new service Download registration certificate

Amend contact details

Amend manager or service details

Apply to vary my conditions Apply to become inactive

Apply to cancel the registration