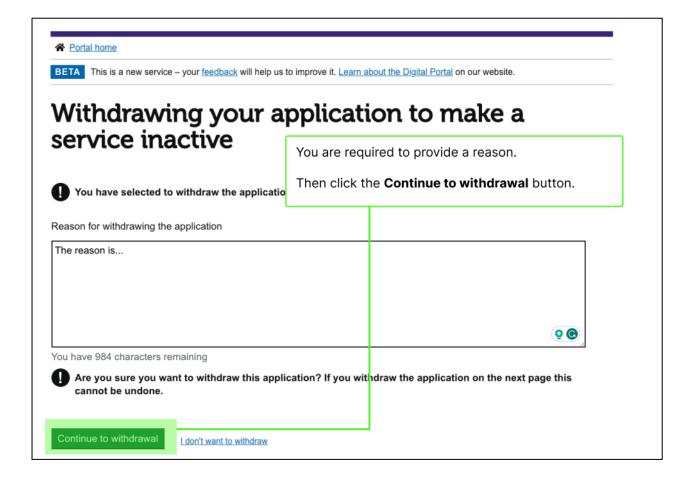

clarations at the bottom of the page and click the **Submit** button

**~** 

I accept that if successful, by reason of having submitted an application and it having been granted, I am also requesting a variation under section 70(1)(a) of the Public Services Reform (Scotland) Act (2010) for the amendment of my conditions to reflect my current status of operation.

**~** 

I confirm that I will contact the Care Inspectorate if I intend to change the arrangement proposed.

**~** 

I understand that at the end of the period of agreed inactivity the service will revert automatically to becoming active

**~** 

I confirm that I am the registered provider or an authorised representative of the registered provider.

Submit

Exit without saving







## Withdrawing an inactive application













### End of inactivity actions







Home View Help

30 days before the end of inactivity period, you will receive an email reminding you of the date when the service is due to become active again

The Care Inspec

Subject: End of ir

inactive was granted until 30 June 2023.

In the confirmation letter we informed you that one month prior to the end of the agreed period we would let you know that you must now take one of the following actions:

- · Apply to voluntarily cancel the registration of the service OR
- · Where there are exceptional circumstances, apply for a further period of inactivity via the digital portal.

Therefore if you wish to apply for any of the above options, you must submit an application via the digital portal.

If you wish to apply for an inactive extension,