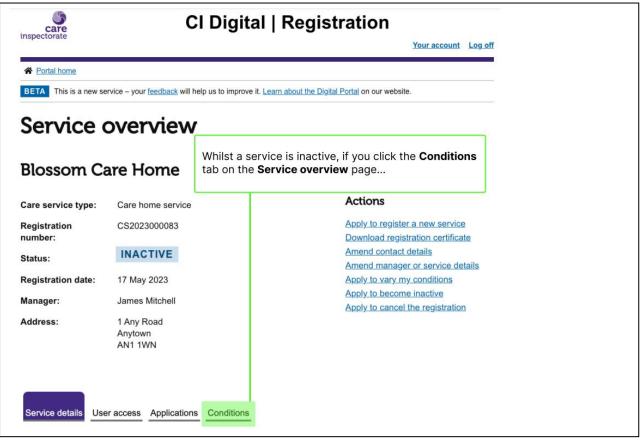

# Service overview

#### **Blossom Care Home**

If you wish to extend the period of inactivity, click the **Apply to become inactive** link on the **Service overview** page and submit a new application

Care service type: Care home service

Registration number:

CS2023000083

Status: INACTIVE

Registration date: 17 May 2023

Manager: James Mitchell

Address: 1 Any Road

Anytown AN1 1WN

#### Actions

Apply to register a new service

Download registration certificate

Amond contact details

Amend contact details

Amend manager or service details

Apply to vary my conditions
Apply to become inactive