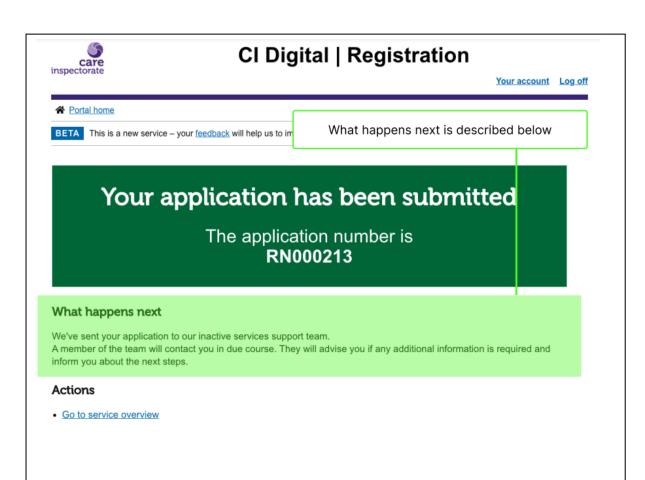

#### Declaration

Read and select each of the declarations at the bottom of the page and click the **Submit** button

**~** 

I accept that if successful, by reason of having submitted an application and it having been granted, I am also requesting a variation under section 70(1)(a) of the Public Services Reform (Scotland) Act (2010) for the amendment of my conditions to reflect my current status of operation.

**~** 

I confirm that I will contact the Care Inspectorate if I intend to change the arrangement proposed.

**~** 

I understand that at the end of the period of agreed inactivity the service will revert automatically to becoming active

**~** 

I confirm that I am the registered provider or an authorised representative of the registered provider.

Submit

Exit without saving