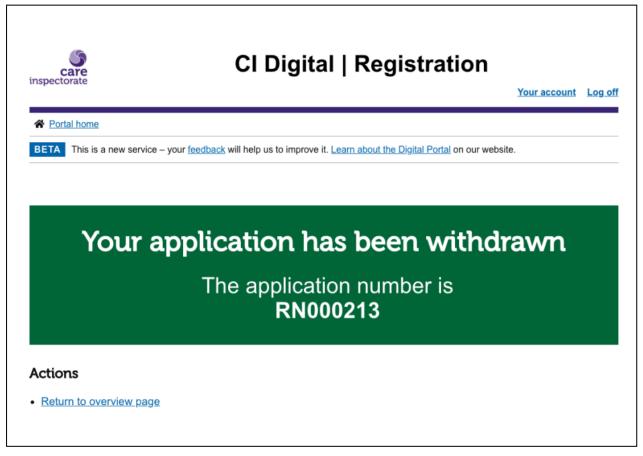

ations at the bottom of the page and click the **Submit** button

**~** 

I accept that if successful, by reason of having submitted an application and it having been granted, I am also requesting a variation under section 70(1)(a) of the Public Services Reform (Scotland) Act (2010) for the amendment of my conditions to reflect my current status of operation.

**~** 

I confirm that I will contact the Care Inspectorate if I intend to change the arrangement proposed.

**~** 

I understand that at the end of the period of agreed inactivity the service will revert automatically to becoming active

**~** 

I confirm that I am the registered provider or an authorised representative of the registered provider.

Submit

Exit without saving







## Withdrawing an inactive application













### End of inactivity actions







Home View Help

30 days before the end of inactivity period, you will receive an email reminding you of the date when the service is due to become active again

The Care Inspec

Subject: End of ir

inactive was granted until 30 June 2023.

In the confirmation letter we informed you that one month prior to the end of the agreed period we would let you know that you must now take one of the following actions:

- · Apply to voluntarily cancel the registration of the service OR
- · Where there are exceptional circumstances, apply for a further period of inactivity via the digital portal.

Therefore if you wish to apply for any of the above options, you must submit an application via the digital portal.

If you wish to apply for an inactive extension, you