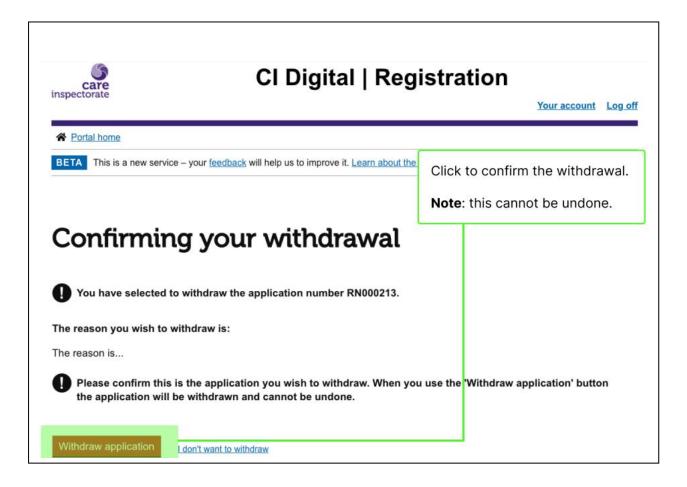

arations at the bottom of the page and click the **Submit** button

**~** 

I accept that if successful, by reason of having submitted an application and it having been granted, I am also requesting a variation under section 70(1)(a) of the Public Services Reform (Scotland) Act (2010) for the amendment of my conditions to reflect my current status of operation.

**~** 

I confirm that I will contact the Care Inspectorate if I intend to change the arrangement proposed.

**~** 

I understand that at the end of the period of agreed inactivity the service will revert automatically to becoming active

**~** 

I confirm that I am the registered provider or an authorised representative of the registered provider.

Submit

Exit without saving







## Withdrawing an inactive application













### End of inactivity actions







Home View Help

30 days before the end of inactivity period, you will receive an email reminding you of the date when the service is due to become active again

The Care Inspec

Subject: End of ir

inactive was granted until 30 June 2023.

In the confirmation letter we informed you that one month prior to the end of the agreed period we would let you know that you must now take one of the following actions:

- · Apply to voluntarily cancel the registration of the service OR
- · Where there are exceptional circumstances, apply for a further period of inactivity via the digital portal.

Therefore if you wish to apply for any of the above options, you must submit an application via the digital portal.

If you wish to apply for an inactive extension, yo